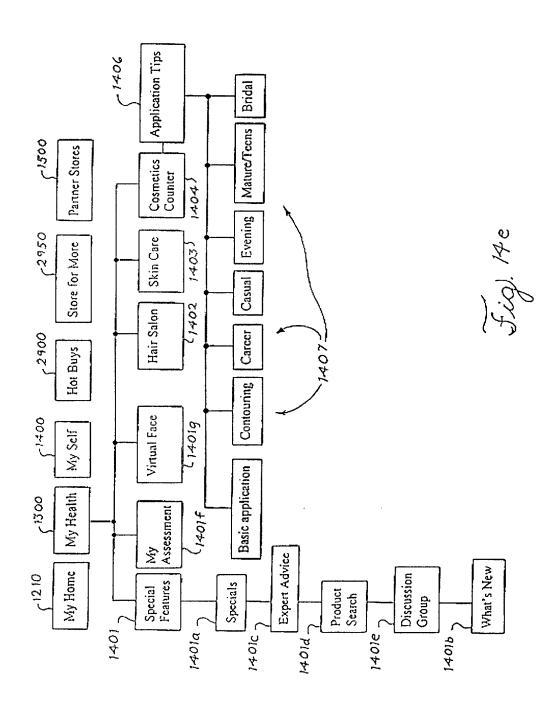

|
| Credit Card Number:                    |        |                 |                                          |       | -                         |                                                        |                                             |
| Expiration Da                          | te:    | Month:<br>Year: |                                          |       | ]                         |                                                        |                                             |
| Purchase 1106                          |        |                 |                                          |       |                           |                                                        |                                             |



































29/40



30/40











35/40